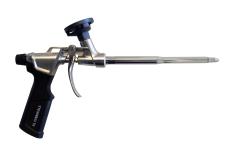

# **STANDARD NBS GUN**

#### **CHARACTERISTICS**

- Foam gun
- Sturdy design
- · With adjusting screw for perfect dosing
- Suitable for all PU foam cans

### **Application**

- Take a can of NBS foam and shake it well.
- Screw the can onto the adapter (not too tight).
- Loosen the adjusting screw slightly and spray immediately so that the gun is completely filled with PU foam.
- The NBS gun is now ready for use.
- Set the dosage with the adjusting screw.