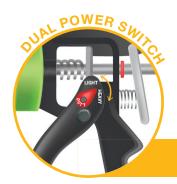

SEALANTS, FLUID ADHESIVES

HIGH TACK ADHESIVES, CHEMICAL ANCHORS

1 gun for applications with different thrust ratio's!

Press and turn to easily switch between light & heavy sealants!

FOR PRECISE APPLICATIONS