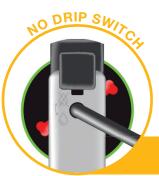

Work cleaner!

FOR CONTINUOUS APPLICATIONS

Work faster!

Easily prevent or allow dripping of the sealant

Watch the video