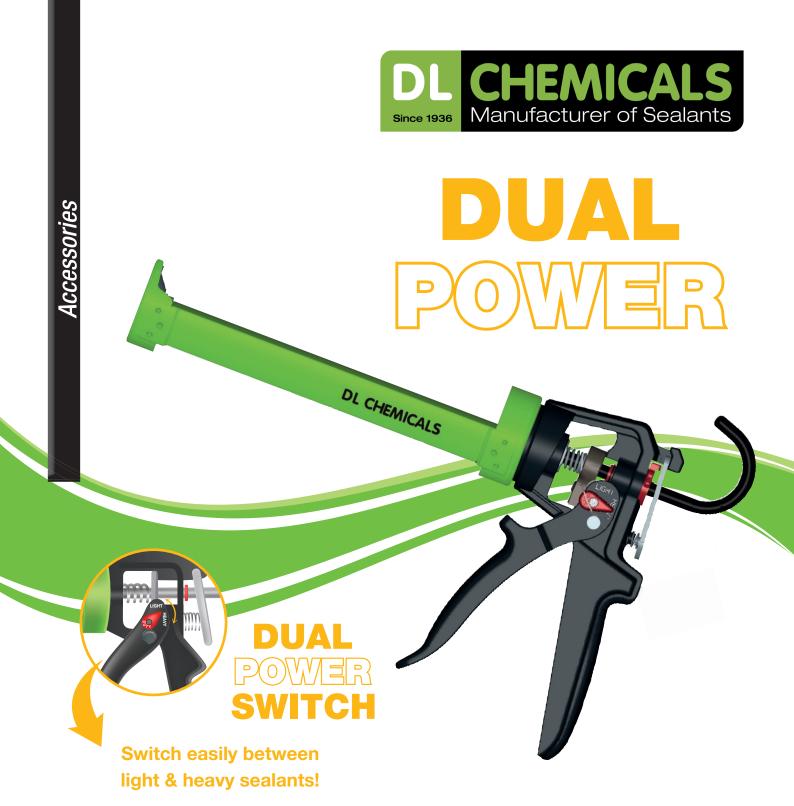

www.dl-chem.com

MANUAL GUN DUAL POWER FOR CARTRIDGES

## **LONG LIFESPAN**

High quality materials Very wear-resistant No lubrication needed Welded at 3 points

**SAVE TIME & MONEY** 

The wide ergonomic handle and easy manageable switches provide ease of use and result in less weary hands.

SEALANTS, FLUID ADHESIVES

HIGH TACK ADHESIVES, CHEMICAL ANCHORS

1 gun for applications with different thrust ratio's!

Press and turn to easily switch between light & heavy sealants!

FOR PRECISE APPLICATIONS

Work cleaner!

FOR CONTINUOUS APPLICATIONS

Work faster!

Easily prevent or allow dripping of the sealant

Watch the video